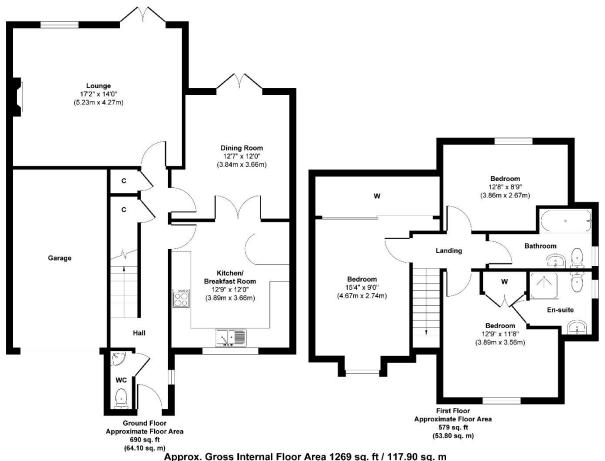

| Accommodation           |                                                                                                                                                                                                                                                            | Outside           |                                                                                                |
|-------------------------|------------------------------------------------------------------------------------------------------------------------------------------------------------------------------------------------------------------------------------------------------------|-------------------|------------------------------------------------------------------------------------------------|
| Entrance hallway:       | Stairs to first floor, cupboard                                                                                                                                                                                                                            | Front:            | Block paved driveway with step to the front door, access to the garage. Lawned area and mature |
| Cloakroom:              | Wc, wash hand basin                                                                                                                                                                                                                                        |                   |                                                                                                |
| Lounge:                 | 17'2" x 14'0" (5.24m x 4.27m) Feature fireplace, French doors &                                                                                                                                                                                            |                   | shrubbery                                                                                      |
|                         | window to the rear garden, radiator                                                                                                                                                                                                                        | Rear:             | Block paved patio area which leads to a lawned area                                            |
| Dining room:            | 12'7" x 12'0" (3.83m x 3.66m) Double doors to kitchen/breakfast room, radiator, window to the rear                                                                                                                                                         |                   | with mature shrubs bordering and further seating area with pergola. Garden shed                |
| Kitchen/breakfast room: | 12'9" x 12'0" (3.88m x 3.66m) Window to the front, a range of wall & base level units with plumbing for washing machine, double oven, hob with extractor over, integrated dishwasher, fridge freezer, sink with drainer, breakfast bar with storage under. | Garage:           | Up & over style door to the front                                                              |
|                         |                                                                                                                                                                                                                                                            | Other Information |                                                                                                |
|                         |                                                                                                                                                                                                                                                            | Tenure:           | Freehold                                                                                       |
|                         |                                                                                                                                                                                                                                                            | Approximate age:  | 2007                                                                                           |
| First Floor Landing     |                                                                                                                                                                                                                                                            | Heating:          | Gas central heating                                                                            |
| Bedroom 1:              | 12'9" x 11'8" (3.88m x 3.55m) Window, radiator, built in                                                                                                                                                                                                   | Windows:          | Double glazing                                                                                 |
|                         | wardrobes, access to ensuite                                                                                                                                                                                                                               | Loft:             | Insulated                                                                                      |
| Ensuite:                | Double shower cubicle, Wc, wash hand basin, window, radiator                                                                                                                                                                                               | Energy Rating:    | С                                                                                              |
| Bedroom 2:              | 15'4" x 9'0" (4.67m x 2.74m) Window, radiator, built in wardrobes                                                                                                                                                                                          | Sellers position: | Found a vacant property to purchase                                                            |
| Bedroom 3:              | 12'8" x 8'9" (3.85m x 2.67m) Window, radiator                                                                                                                                                                                                              |                   |                                                                                                |
| Bathroom:               | Bath with shower attachment, Wc, wash hand basin, window,                                                                                                                                                                                                  | Local Information |                                                                                                |
|                         | radiator                                                                                                                                                                                                                                                   | Council tax:      | Band E                                                                                         |
|                         |                                                                                                                                                                                                                                                            | Local Authority:  | Eastleigh Borough Council                                                                      |

Agents Note: The sellers of the property have provided the above information to us and we are therefore reliant on them providing the correct information. The floor plan and sizes are to be used as a guide only. Please check room sizes prior to ordering carpets or furniture. If you require confirmation on any particular point for specific purposes please contact our office for further information. If you have other questions about this property, please telephone 01489 789933, email admin@richmondsproperty.co.uk or go to www.richmondsproperty.co.uk

These approximate room sizes are only intended as general guidance. You must verify the dimensions carefully before ordering carpets or any built-in furniture.

Please note we have not tested the services or any of the equipment or appliances in this property, accordingly we strongly advise prospective buyers to commission their own survey or service report before finalising their offer to purchase. These particulars are issued in good faith but do not constitute representations of fact or form part of any offer or contract. The matters referred to in these particulars should be independently verified by prospective buyers or tenants. Neither Richmonds Property Services Ltd. nor any of its employees or agents has any authority to make or give any representation or warranty whatever in relation to this property.