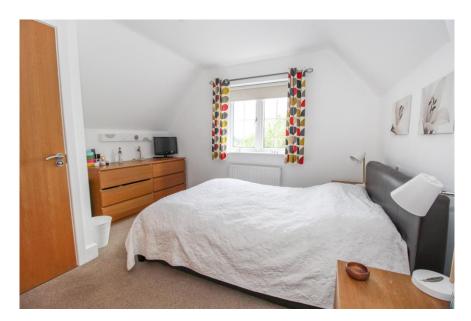

| Accommodation           |                                                                                                                                                                                                                                                            | Outside           |                                                                                                |
|-------------------------|------------------------------------------------------------------------------------------------------------------------------------------------------------------------------------------------------------------------------------------------------------|-------------------|------------------------------------------------------------------------------------------------|
| Entrance hallway:       | Stairs to first floor, cupboard                                                                                                                                                                                                                            | Front:            | Block paved driveway with step to the front door, access to the garage. Lawned area and mature |
| Cloakroom:              | Wc, wash hand basin                                                                                                                                                                                                                                        |                   |                                                                                                |
| Lounge:                 | 17'2" x 14'0" (5.24m x 4.27m) Feature fireplace, French doors &                                                                                                                                                                                            |                   | shrubbery                                                                                      |
|                         | window to the rear garden, radiator                                                                                                                                                                                                                        | Rear:             | Block paved patio area which leads to a lawned area                                            |
| Dining room:            | 12'7" x 12'0" (3.83m x 3.66m) Double doors to kitchen/breakfast room, radiator, window to the rear                                                                                                                                                         |                   | with mature shrubs bordering and further seating area with pergola. Garden shed                |
| Kitchen/breakfast room: | 12'9" x 12'0" (3.88m x 3.66m) Window to the front, a range of wall & base level units with plumbing for washing machine, double oven, hob with extractor over, integrated dishwasher, fridge freezer, sink with drainer, breakfast bar with storage under. | Garage:           | Up & over style door to the front                                                              |
|                         |                                                                                                                                                                                                                                                            | Other Information |                                                                                                |
|                         |                                                                                                                                                                                                                                                            | Tenure:           | Freehold                                                                                       |
|                         |                                                                                                                                                                                                                                                            | Approximate age:  | 2007                                                                                           |
| First Floor Landing     |                                                                                                                                                                                                                                                            | Heating:          | Gas central heating                                                                            |
| Bedroom 1:              | 12'9" x 11'8" (3.88m x 3.55m) Window, radiator, built in                                                                                                                                                                                                   | Windows:          | Double glazing                                                                                 |
|                         | wardrobes, access to ensuite                                                                                                                                                                                                                               | Loft:             | Insulated                                                                                      |
| Ensuite:                | Double shower cubicle, Wc, wash hand basin, window, radiator                                                                                                                                                                                               | Energy Rating:    | С                                                                                              |
| Bedroom 2:              | 15'4" x 9'0" (4.67m x 2.74m) Window, radiator, built in wardrobes                                                                                                                                                                                          | Sellers position: | Found a vacant property to purchase                                                            |
| Bedroom 3:              | 12'8" x 8'9" (3.85m x 2.67m) Window, radiator                                                                                                                                                                                                              |                   |                                                                                                |
| Bathroom:               | Bath with shower attachment, Wc, wash hand basin, window,                                                                                                                                                                                                  | Local Information |                                                                                                |
|                         | radiator                                                                                                                                                                                                                                                   | Council tax:      | Band E                                                                                         |
|                         |                                                                                                                                                                                                                                                            | Local Authority:  | Eastleigh Borough Council                                                                      |