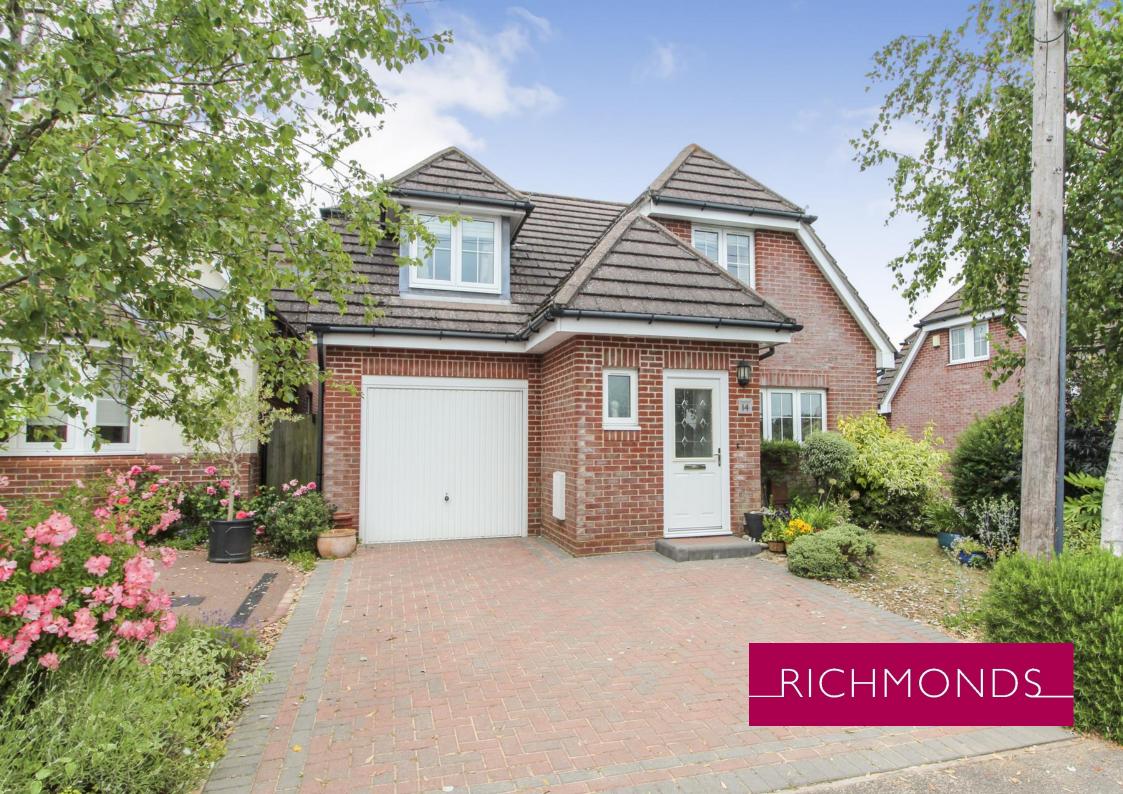

A spacious three bedroom detached home on the edge of Hedge End village centre and presented in excellent order throughout. The accommodation comprises a generous lounge, separate dining room, kitchen/breakfast room and a cloakroom on the ground floor. On the first floor there are three well-proportioned bedrooms, with a modern en-suite to the master, and a family bathroom

| Accommodation           |                                                                                                                                                                                                                                                            | Outside           |                                                                                                |
|-------------------------|------------------------------------------------------------------------------------------------------------------------------------------------------------------------------------------------------------------------------------------------------------|-------------------|------------------------------------------------------------------------------------------------|
| Entrance hallway:       | Stairs to first floor, cupboard                                                                                                                                                                                                                            | Front:            | Block paved driveway with step to the front door, access to the garage. Lawned area and mature |
| Cloakroom:              | Wc, wash hand basin                                                                                                                                                                                                                                        |                   |                                                                                                |
| Lounge:                 | 17'2" x 14'0" (5.24m x 4.27m) Feature fireplace, French doors &                                                                                                                                                                                            |                   | shrubbery                                                                                      |
|                         | window to the rear garden, radiator                                                                                                                                                                                                                        | Rear:             | Block paved patio area which leads to a lawned area                                            |
| Dining room:            | 12'7" x 12'0" (3.83m x 3.66m) Double doors to kitchen/breakfast room, radiator, window to the rear                                                                                                                                                         |                   | with mature shrubs bordering and further seating area with pergola. Garden shed                |
| Kitchen/breakfast room: | 12'9" x 12'0" (3.88m x 3.66m) Window to the front, a range of wall & base level units with plumbing for washing machine, double oven, hob with extractor over, integrated dishwasher, fridge freezer, sink with drainer, breakfast bar with storage under. | Garage:           | Up & over style door to the front                                                              |
|                         |                                                                                                                                                                                                                                                            | Other Information |                                                                                                |
|                         |                                                                                                                                                                                                                                                            | Tenure:           | Freehold                                                                                       |
|                         |                                                                                                                                                                                                                                                            | Approximate age:  | 2007                                                                                           |
| First Floor Landing     |                                                                                                                                                                                                                                                            | Heating:          | Gas central heating                                                                            |
| Bedroom 1:              | 12'9" x 11'8" (3.88m x 3.55m) Window, radiator, built in                                                                                                                                                                                                   | Windows:          | Double glazing                                                                                 |
|                         | wardrobes, access to ensuite                                                                                                                                                                                                                               | Loft:             | Insulated                                                                                      |
| Ensuite:                | Double shower cubicle, Wc, wash hand basin, window, radiator                                                                                                                                                                                               | Energy Rating:    | С                                                                                              |
| Bedroom 2:              | 15'4" x 9'0" (4.67m x 2.74m) Window, radiator, built in wardrobes                                                                                                                                                                                          | Sellers position: | Found a vacant property to purchase                                                            |
| Bedroom 3:              | 12'8" x 8'9" (3.85m x 2.67m) Window, radiator                                                                                                                                                                                                              |                   |                                                                                                |
| Bathroom:               | Bath with shower attachment, Wc, wash hand basin, window,                                                                                                                                                                                                  | Local Information |                                                                                                |
|                         | radiator                                                                                                                                                                                                                                                   | Council tax:      | Band E                                                                                         |
|                         |                                                                                                                                                                                                                                                            | Local Authority:  | Eastleigh Borough Council                                                                      |