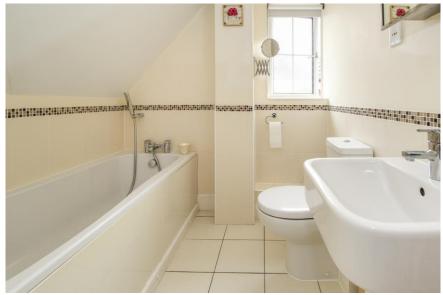

| Accommodation           |                                                                                                                                                                                                                                                            | Outside           |                                                                                                |
|-------------------------|------------------------------------------------------------------------------------------------------------------------------------------------------------------------------------------------------------------------------------------------------------|-------------------|------------------------------------------------------------------------------------------------|
| Entrance hallway:       | Stairs to first floor, cupboard                                                                                                                                                                                                                            | Front:            | Block paved driveway with step to the front door, access to the garage. Lawned area and mature |
| Cloakroom:              | Wc, wash hand basin                                                                                                                                                                                                                                        |                   |                                                                                                |
| Lounge:                 | 17'2" x 14'0" (5.24m x 4.27m) Feature fireplace, French doors &                                                                                                                                                                                            |                   | shrubbery                                                                                      |
|                         | window to the rear garden, radiator                                                                                                                                                                                                                        | Rear:             | Block paved patio area which leads to a lawned area                                            |
| Dining room:            | 12'7" x 12'0" (3.83m x 3.66m) Double doors to kitchen/breakfast room, radiator, window to the rear                                                                                                                                                         |                   | with mature shrubs bordering and further seating area with pergola. Garden shed                |
| Kitchen/breakfast room: | 12'9" x 12'0" (3.88m x 3.66m) Window to the front, a range of wall & base level units with plumbing for washing machine, double oven, hob with extractor over, integrated dishwasher, fridge freezer, sink with drainer, breakfast bar with storage under. | Garage:           | Up & over style door to the front                                                              |
|                         |                                                                                                                                                                                                                                                            | Other Information |                                                                                                |
|                         |                                                                                                                                                                                                                                                            | Tenure:           | Freehold                                                                                       |
|                         |                                                                                                                                                                                                                                                            | Approximate age:  | 2007                                                                                           |
| First Floor Landing     |                                                                                                                                                                                                                                                            | Heating:          | Gas central heating                                                                            |
| Bedroom 1:              | 12'9" x 11'8" (3.88m x 3.55m) Window, radiator, built in                                                                                                                                                                                                   | Windows:          | Double glazing                                                                                 |
|                         | wardrobes, access to ensuite                                                                                                                                                                                                                               | Loft:             | Insulated                                                                                      |
| Ensuite:                | Double shower cubicle, Wc, wash hand basin, window, radiator                                                                                                                                                                                               | Energy Rating:    | С                                                                                              |
| Bedroom 2:              | 15'4" x 9'0" (4.67m x 2.74m) Window, radiator, built in wardrobes                                                                                                                                                                                          | Sellers position: | Found a vacant property to purchase                                                            |
| Bedroom 3:              | 12'8" x 8'9" (3.85m x 2.67m) Window, radiator                                                                                                                                                                                                              |                   |                                                                                                |
| Bathroom:               | Bath with shower attachment, Wc, wash hand basin, window,                                                                                                                                                                                                  | Local Information |                                                                                                |
|                         | radiator                                                                                                                                                                                                                                                   | Council tax:      | Band E                                                                                         |
|                         |                                                                                                                                                                                                                                                            | Local Authority:  | Eastleigh Borough Council                                                                      |