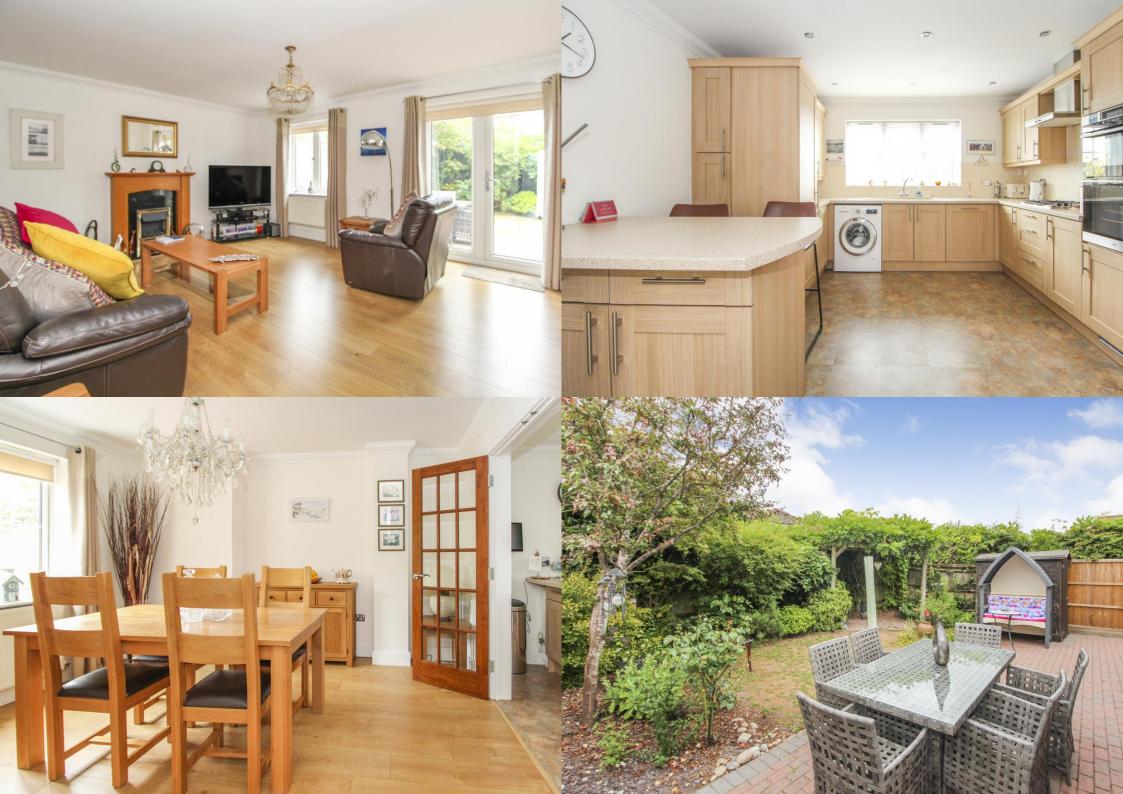

A spacious three bedroom detached home on the edge of Hedge End village centre and presented in excellent order throughout. The accommodation comprises a generous lounge, separate dining room, kitchen/breakfast room and a cloakroom on the ground floor. On the first floor there are three well-proportioned bedrooms, with a modern en-suite to the master, and a family bathroom

| Accommodation           |                                                                                                                                                                                                                                                            | Outside           |                                                                                                |
|-------------------------|------------------------------------------------------------------------------------------------------------------------------------------------------------------------------------------------------------------------------------------------------------|-------------------|------------------------------------------------------------------------------------------------|
| Entrance hallway:       | Stairs to first floor, cupboard                                                                                                                                                                                                                            | Front:            | Block paved driveway with step to the front door, access to the garage. Lawned area and mature |
| Cloakroom:              | Wc, wash hand basin                                                                                                                                                                                                                                        |                   |                                                                                                |
| Lounge:                 | 17'2" x 14'0" (5.24m x 4.27m) Feature fireplace, French doors &                                                                                                                                                                                            |                   | shrubbery                                                                                      |
|                         | window to the rear garden, radiator                                                                                                                                                                                                                        | Rear:             | Block paved patio area which leads to a lawned area                                            |
| Dining room:            | 12'7" x 12'0" (3.83m x 3.66m) Double doors to kitchen/breakfast room, radiator, window to the rear                                                                                                                                                         |                   | with mature shrubs bordering and further seating area with pergola. Garden shed                |
| Kitchen/breakfast room: | 12'9" x 12'0" (3.88m x 3.66m) Window to the front, a range of wall & base level units with plumbing for washing machine, double oven, hob with extractor over, integrated dishwasher, fridge freezer, sink with drainer, breakfast bar with storage under. | Garage:           | Up & over style door to the front                                                              |
|                         |                                                                                                                                                                                                                                                            | Other Information |                                                                                                |
|                         |                                                                                                                                                                                                                                                            | Tenure:           | Freehold                                                                                       |
|                         |                                                                                                                                                                                                                                                            | Approximate age:  | 2007                                                                                           |
| First Floor Landing     |                                                                                                                                                                                                                                                            | Heating:          | Gas central heating                                                                            |
| Bedroom 1:              | 12'9" x 11'8" (3.88m x 3.55m) Window, radiator, built in                                                                                                                                                                                                   | Windows:          | Double glazing                                                                                 |
|                         | wardrobes, access to ensuite                                                                                                                                                                                                                               | Loft:             | Insulated                                                                                      |
| Ensuite:                | Double shower cubicle, Wc, wash hand basin, window, radiator                                                                                                                                                                                               | Energy Rating:    | С                                                                                              |
| Bedroom 2:              | 15'4" x 9'0" (4.67m x 2.74m) Window, radiator, built in wardrobes                                                                                                                                                                                          | Sellers position: | Found a vacant property to purchase                                                            |
| Bedroom 3:              | 12'8" x 8'9" (3.85m x 2.67m) Window, radiator                                                                                                                                                                                                              |                   |                                                                                                |
| Bathroom:               | Bath with shower attachment, Wc, wash hand basin, window,                                                                                                                                                                                                  | Local Information |                                                                                                |
|                         | radiator                                                                                                                                                                                                                                                   | Council tax:      | Band E                                                                                         |
|                         |                                                                                                                                                                                                                                                            | Local Authority:  | Eastleigh Borough Council                                                                      |